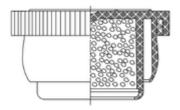

# **D-1A**

# Desiccant closure Food & Pharma registration

## Technical features:

| Туре                     | Closure    |
|--------------------------|------------|
| Sealing diameter Closure | 27.5 mm    |
| Desiccant amount         | 2.65 g     |
| Desiccant                | Silica Gel |