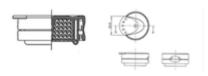

#### **Technical features:**

| Closure                              |
|--------------------------------------|
| 27.8 mm                              |
| 2.1-2.7 g                            |
| Silica Gel, molecular sieve, mixture |
| 14.0 mm                              |
|                                      |

#### Materials and construction:

Material PE-LD

Color white; other colors on request