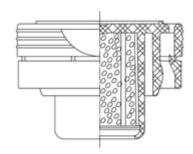

#### **Technical features:**

| Туре                     | Closure                     |
|--------------------------|-----------------------------|
| Sealing diameter Closure | 37.3 mm                     |
| Desiccant amount         | 2.0 - 3.6 / 6.5 g           |
| Desiccant                | Silica Gel, molecular sieve |
| Tamper-evident function  | /                           |

#### Materials and construction:

| Material | PE-LD                          |
|----------|--------------------------------|
| Color    | white; other colors on request |