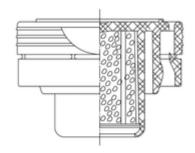

# Desiccant closure with tamper-evident function Food & Pharma registration

### **Technical features:**

| Туре                     | Closure                     |
|--------------------------|-----------------------------|
| Pill size                | 20 mm                       |
| Sealing diameter Closure | 22.5 mm                     |
| Desiccant amount         | 1.65 - 1.75 g               |
| Desiccant                | Silica Gel, molecular sieve |
| Tamper-evident function  | /                           |

# Materials and construction:

| Material | PE-LD                          |
|----------|--------------------------------|
| Color    | white; other colors on request |

All dimensions are approximate. For actual measurements please ask for the technical data sheet. All information given here do not release the customer from proving the suitability for his intended use.