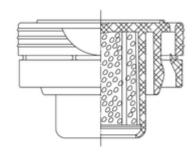

# Desiccant closure with tamper-evident function Food & Pharma registration

### **Technical features:**

| Туре                     | Closure                     |
|--------------------------|-----------------------------|
| Pill size                | 23 - 24 mm                  |
| Sealing diameter Closure | 25.7 mm                     |
| Desiccant amount         | 2.3 - 2.4 g                 |
| Desiccant                | Silica Gel, molecular sieve |
| Tamper-evident function  | /                           |

#### Materials and construction:

| Material | PE-LD                          |
|----------|--------------------------------|
| Color    | white; other colors on request |

All dimensions are approximate. For actual measurements please ask for the technical data sheet. All information given here do not release the customer from proving the suitability for his intended use.