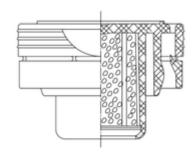

### **Technical features:**

| Туре                     | Closure                     |
|--------------------------|-----------------------------|
| Sealing diameter Closure | 37.3 mm                     |
| Desiccant amount         | 2.0 - 3.6 / 6.5 g           |
| Desiccant                | Silica Gel, molecular sieve |
| Tamper-evident function  | /                           |

#### Materials and construction:

| Material | PE-LD                          |
|----------|--------------------------------|
| Color    | white; other colors on request |