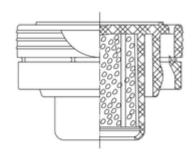

# Desiccant closure with tamper-evident function Food & Pharma registration

### **Technical features:**

| Туре                     | Closure                     |  |  |  |
|--------------------------|-----------------------------|--|--|--|
| Pill size                | 21 - 23 mm                  |  |  |  |
| Sealing diameter Closure | 24.7 mm                     |  |  |  |
| Desiccant amount         | 2.3 g                       |  |  |  |
| Desiccant                | Silica Gel, molecular sieve |  |  |  |
| Tamper-evident function  | ✓                           |  |  |  |

### Materials and construction:

| Material | PE-LD                          |
|----------|--------------------------------|
| Color    | white; other colors on request |