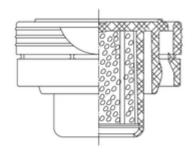

# Desiccant closure with tamper-evident function Food & Pharma registration

### **Technical features:**

| Туре                     | Closure                     |
|--------------------------|-----------------------------|
| Pill size                | 20 mm                       |
| Sealing diameter Closure | 22.5 mm                     |
| Desiccant amount         | 1.65 - 1.75 g               |
| Desiccant                | Silica Gel, molecular sieve |
| Tamper-evident function  | /                           |

#### Materials and construction:

| Material | PE-LD                          |
|----------|--------------------------------|
| Color    | white; other colors on request |

All dimensions are approximate. For actual measurements please ask for the technical data sheet. All information given here do not release the customer from proving the suitability for his intended use.