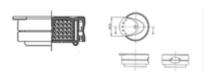

#### **Technical features:**

| Closure                              |
|--------------------------------------|
| 27.8 mm                              |
| 2.1-2.7 g                            |
| Silica Gel, molecular sieve, mixture |
| 14.0 mm                              |
|                                      |