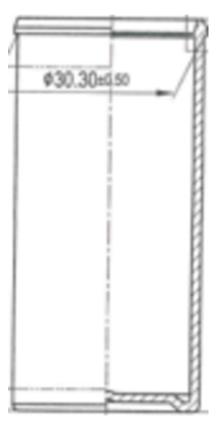

#### Technical features:

| Туре                     | Tube    |
|--------------------------|---------|
| Sealing diameter Closure | 27.1 mm |
| Length                   | 63.5 mm |