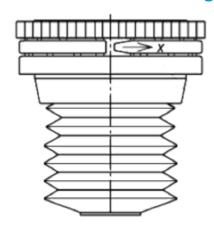

## **FG-15**

# Tamper-evident closure with bellow Food & Pharma registration

#### Technical features:

| Туре                     | Closure      |
|--------------------------|--------------|
| Sealing diameter Closure | 29.5 mm      |
| Desiccant                | No Desiccant |
| Spacer                   | /            |
| Tamper-evident function  | ✓            |