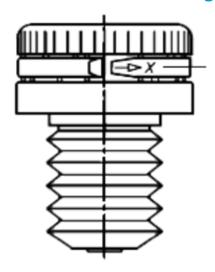

# FG-8

# Tamper-evident closure with bellow Food & Pharma registration

## Technical features:

| Туре                     | Closure      |
|--------------------------|--------------|
| Sealing diameter Closure | 18.2 mm      |
| Desiccant                | No Desiccant |
| Spacer                   | ✓            |