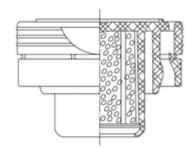

# Desiccant closure with tamper-evident function Food & Pharma registration

### **Technical features:**

| Туре                     | Closure                     |
|--------------------------|-----------------------------|
| Pill size                | 20 mm                       |
| Sealing diameter Closure | 22.5 mm                     |
| Desiccant amount         | 1.65 - 1.75 g               |
| Desiccant                | Silica Gel, molecular sieve |
| Tamper-evident function  | ✓                           |

#### Materials and construction:

| Material | PE-LD                          |
|----------|--------------------------------|
| Color    | white; other colors on request |

All dimensions are approximate. For actual measurements please ask for the technical data sheet. All information given here do not release the customer from proving the suitability for his intended use.