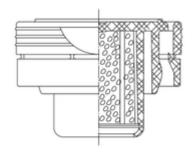

# Desiccant closure with tamper-evident function Food & Pharma registration

### **Technical features:**

| Туре                     | Closure                     |
|--------------------------|-----------------------------|
| Pill size                | 20 mm                       |
| Sealing diameter Closure | 22.5 mm                     |
| Desiccant amount         | 1.65 - 1.75 g               |
| Desiccant                | Silica Gel, molecular sieve |
| Tamper-evident function  | 1                           |

#### Materials and construction:

| Material | PE-LD                          |
|----------|--------------------------------|
| Color    | white; other colors on request |

All dimensions are approximate. For actual measurements please ask for the technical data sheet. All information given here do not release the customer from proving the suitability for his intended use.