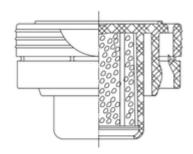

#### **Technical features:**

| Туре                     | Closure                     |
|--------------------------|-----------------------------|
| Sealing diameter Closure | 37.3 mm                     |
| Desiccant amount         | 2.0 - 3.6 / 6.5 g           |
| Desiccant                | Silica Gel, molecular sieve |
| Tamper-evident function  | ✓                           |

#### Materials and construction:

| Material | PE-LD                          |
|----------|--------------------------------|
| Color    | white; other colors on request |