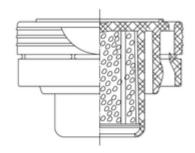

# Desiccant closure with tamper-evident function Food & Pharma registration

### **Technical features:**

| Туре                     | Closure                     |
|--------------------------|-----------------------------|
| Pill size                | 20 mm                       |
| Sealing diameter Closure | 22.5 mm                     |
| Desiccant amount         | 1.65 - 1.75 g               |
| Desiccant                | Silica Gel, molecular sieve |
| Tamper-evident function  | /                           |

#### Materials and construction:

| Material | PE-LD                          |
|----------|--------------------------------|
| Color    | white; other colors on request |

All dimensions are approximate. For actual measurements please ask for the technical data sheet. All information given here do not release the customer from proving the suitability for his intended use.