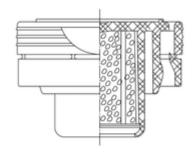

### **Technical features:**

| Туре                     | Closure                     |  |  |  |
|--------------------------|-----------------------------|--|--|--|
| Pill size                | 23 - 24 mm                  |  |  |  |
| Sealing diameter Closure | 25.7 mm                     |  |  |  |
| Desiccant amount         | 2.3 - 2.4 g                 |  |  |  |
| Desiccant                | Silica Gel, molecular sieve |  |  |  |
| Tamper-evident function  | /                           |  |  |  |

#### Materials and construction:

| Material | PE-LD                          |
|----------|--------------------------------|
| Color    | white; other colors on request |

All dimensions are approximate. For actual measurements please ask for the technical data sheet. All information given here do not release the customer from proving the suitability for his intended use.